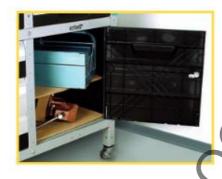

## 1 workbench 1.130 mm, No. 6

- version: with seating
- working height 860 mm
- bench top 1.130 x 650 mm
- content: 1 drawer M 1 cabinet compartment

Standard drawers for drill kits, screws etc.\*

1 x

Cabinet compartments with three flexible shelves, individually selectable