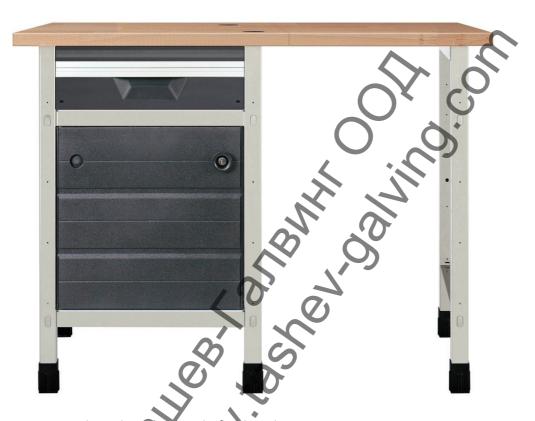

## 1 workbench 1.130 mm, No. 6

- version: with seating
- working height 860 mm
- bench top 1.130 x 650 mm
- content: 1 drawer M 1 cabinet compartment

Standard drawers for drill kits, screws etc.\*

1 x

Cabinet compartments with three flexible shelves, individually selectable

article no.

description

EAN

product dimensions

8065000 1 workbench 1.130 mm, No. 64006885806504 1,130 x 650 x 860 mm