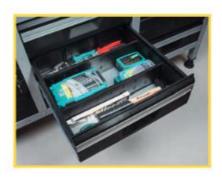

## 1 workbench 1.130 mm, No. 6

- version: with seating
- working height 860 mm
- bench top 1.130 x 650 mm
- content: 1 drawer M 1 cabinet compartment

Standard drawers for drill kits, screws etc.\*

1 x

Cabinet compartments with three flexible shelves, individually selectable